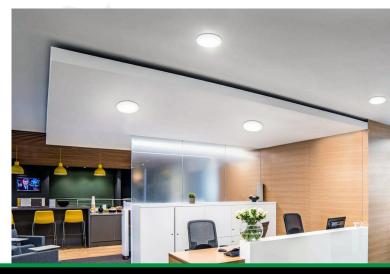

## Super Slim Recessed/ Flush Mounted Frameless LED Panels

Super Slim Recessed/Flush Mounted Frameless LED Panels can be used as recessed or Surface. Wide beam angle as compared to old standard LED Panels.

## Features

- 1. PC Cover Material, anti-UV and high temperature resistance.
- 2. No Frame Design- Circular 360 degree Beam Angle and Downwards Spot Model.
- 3. Smart Constant Current Driver- protection from over temperature, short circuit and voltage fluctuation.
- 4. Can be used recessed or flush mounted thereby giving you more flexibility.
- 5. Great A+ Energy Efficient Way To Illuminate Offices, Shops, Work Environments and Modern Home Lighting Schemes.