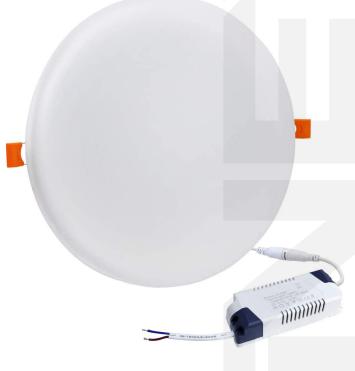

## Super Slim Recessed/ Flush Mounted Frameless LED Panels

Super Slim Recessed/Flush Mounted Frameless LED Panels can be used as recessed or Surface. Wide beam angle as compared to old standard LED Panels.

## Technical Specification

| Wattage            | : 12W/18W/24W                                        |
|--------------------|------------------------------------------------------|
| Lumens             | : 100 Lumens / Watt                                  |
| Colour Temperature | : 6000K/4000K/3000K                                  |
| Shape              | : Round                                              |
| Cut out size       | : 100mm (for 12W)/150mm (for<br>18W)/200mm (for 24W) |
| Power Factor       | : >0.5                                               |
| CRI                | : >80                                                |
| Power Supply       | : Linear IC Driver                                   |
| Certification      | : CE, RoHS, EMC Pass                                 |
| Warranty           | : 2 years                                            |
|                    |                                                      |

## Features

- 1. PC Cover Material, anti-UV and high temperature resistance.
- 2. No Frame Design- Circular 360 degree Beam Angle and Downwards Spot Model.
- 3. Smart Constant Current Driver- protection from over temperature, short circuit and voltage fluctuation.
- 4. Can be used recessed or flush mounted thereby giving you more flexibility.
- 5. Great A+ Energy Efficient Way To Illuminate Offices, Shops, Work Environments and Modern Home Lighting Schemes.